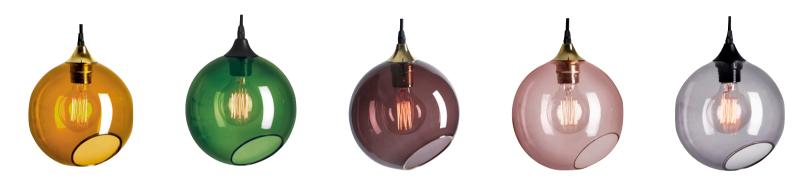

# **BALLROOM LED PENDANT COLLECTION**

The ballroom spherical shape with translucent hues creates a subtle warm glow. Mouth blown and hand painted glass with brass hand painted edge, black fabric electrical cord.

### Finishes

AMBER with brass edge Gold socket and gold canopy. ARMY GREEN with silver edge black socket and chrome canopy. PURPLE RAIN with edge gold socket and gold canopy PINK with brass edge Gold socket and gold canopy. SMOKE with silver edge black socket and chrome canopy.

### Specifications

**UL** Listed

Note: This pendant is handblown small variations and bubbles can occur. Cords are 8 feet long for adjustable installation.

**BALLROOM PENDANT** Ø8"

Lead Time: In Stock

**BALLROOM XL ARMY PENDANT**  $\emptyset$  13"

Lead Time: In Stock

BALLROOM DIAMOND CUT PENDANT  $\emptyset$  8"

•

Lead Time: In Stock

•