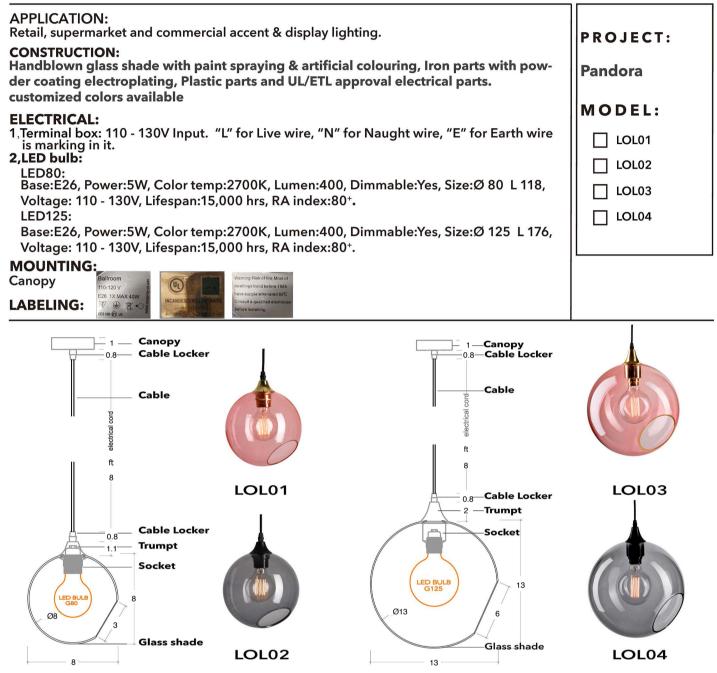

#### **ORDERING INFORMATION:**

| Model          | Voltage  | LED<br>Bulb | Descriptions of Product                                                                                                                                                                       | Mounting |
|----------------|----------|-------------|-----------------------------------------------------------------------------------------------------------------------------------------------------------------------------------------------|----------|
| LOL01          | 110-130V | G80         | Glass shade D200 with rose painting & golden edge, Socket 26 with golden plating, Golden trumpt, 2.5m 3-cord black tc cable, Black plastic cable locker, Iron canopy D120 with white coating. | Canopy   |
| LOL02          | 110-130V | G80         | Glass shade D200 with smoke painting & silver edge, Socket 26 with silver plating, Silver trumpt, 2.5m 3-cord black tc cable, Black plastic cable locker, Iron canopy D120 with white coating | Canopy   |
| LOL03          | 110-130V | G125        | Glass shade D330 with rose painting & golden edge, Socket 26 with golden plating, Golden trumpt, 2.5m 3-cord black tc cable, Black plastic cable locker, Iron canopy D120 with white coating  | Canopy   |
| LOL04          | 110-130V | G125        | Glass shade D330 with smoke painting & silver edge, Socket 26 with silver plating, Silver trumpt, 2.5m 3-cord black tc cable, Black plastic cable locker, Iron canopy D120 with white coating | Canopy   |
| Example: LOL01 |          |             |                                                                                                                                                                                               |          |
| Cat #:         |          |             |                                                                                                                                                                                               |          |