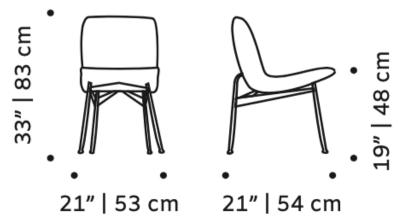

21" W x 21"D x 33" H Seat height 19"

\*Metal finish and upholstery can be fully customized \*COM Available: 1.5 Yards fabric COL: 2.5 sq yard