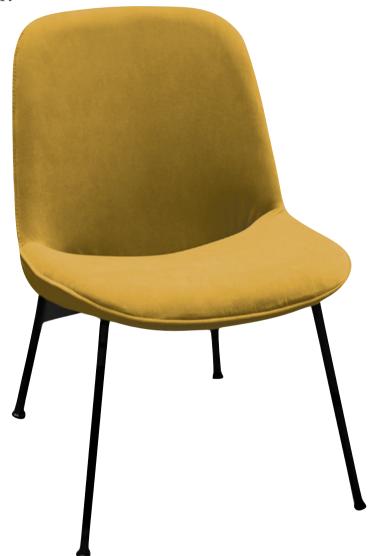

# CHIADO Dining Chair

The CHIADO dining hair is a comfortable chair with inviting curves and a comfortable soft seating. The chair has a fully upholstered backrest and elegant metal legs. The CHIADO dining chair is available in a number of different materials, finishes and combinations.

### Upholstery:

- Velvet Fabric
- Boucle Fabric
- COM

#### Metal:

- Lacquered finish in various colors

CHIADO chair