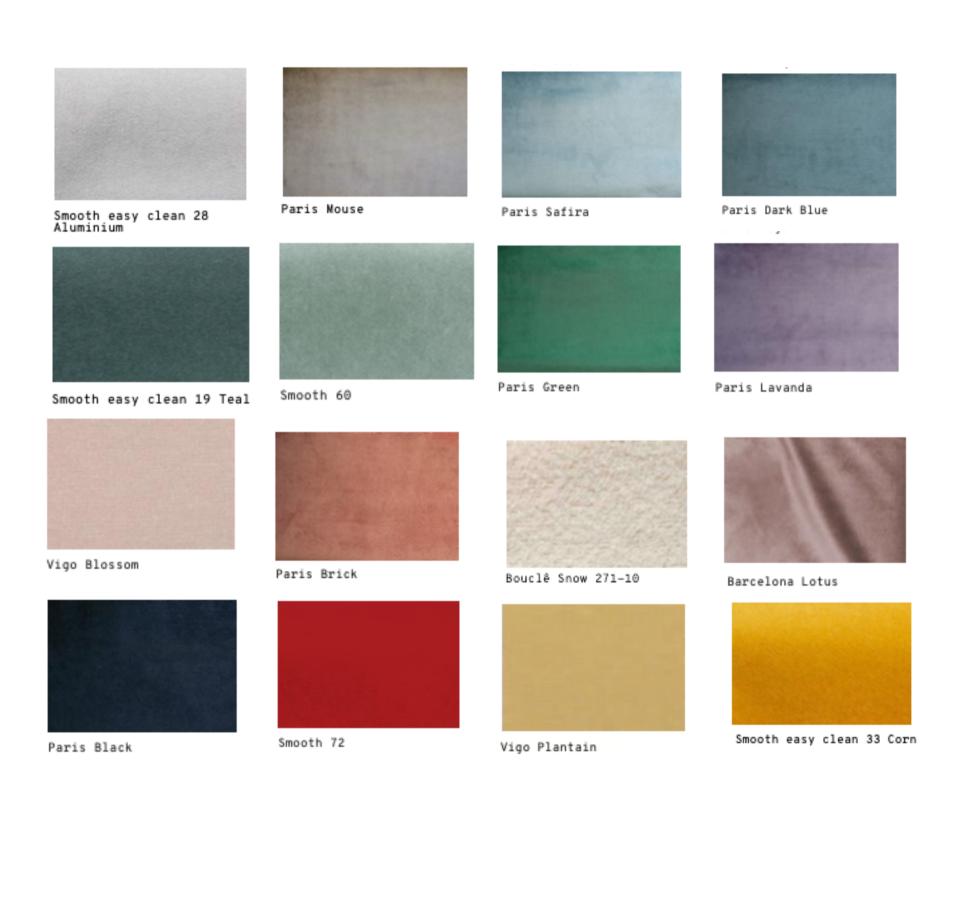

# CHIADO Dining Chair

The CHIADO dining hair is a comfortable chair with inviting curves and a comfortable soft seating. The chair has a fully upholstered backrest and elegant metal legs. The CHIADO dining chair is available in a number of different materials, finishes and combinations.

21" W x 21"D x 33" H Seat height 19"

\*Metal finish and upholstery can be fully customized \*COM Available: 1.5 Yards fabric COL: 2.5 sq yard



### Upholstery:

- Velvet Fabric
- Boucle Fabric
- COM

#### Metal:

- Lacquered finish in various colors

CHIADO chair





## Fabrics





# Synthetic Leather



Rust synthetic leather



Mustard synthetic leather



Monel synthetic leather



Eucalyptus synthetic leather





Skylight synthetic leather Indigo synthetic leather



Blossom synthetic leather



Vintage Rose synthetic leather



Cacao synthetic leather



Sage synthetic leather



# Metal Base



White

Gold