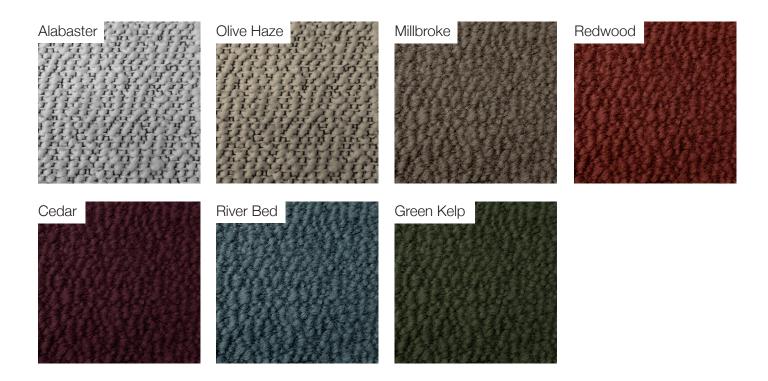

ft Bouclé Panama Bouclé Mélange Nativo

### **Upholstery Special Collection**

Leather Nabuk Bouclé

60x67x78 H cm seat height 42 cm

23"x 26"x 30"H Seat height 16"1/2



### POSSIBLE CUSTOMISATION

Back and Seat Height Width Depth

Any RAL for the wood

Seat: Plywood structure with elasticated webbing supporting several layers of non-deformable foam. Lined and upholstered in any of our range of fabrics or customers own material. Back: Plywood structure with several layers of carved non-deformable foam. Reverse wood: Cut and chamfered solid stained Ash wood with hidden steel support plate. Felt glides. Comes assembled.

Cod. CLIP







## Wood Finishes









## **Upholstery Standard Collection**

## Cotton



### Cocò





# **Upholstery Premium Collection**

Nativo



## Soft Bouclé



### Panama









## Bouclé Melange









# **Upholstery Special Collection**

Leather Soul White Lamb GR Clay Antilope Siam Berry Lavander Potpourri Claw Terragon Parchment Birch Bottle Turquoise Steel Bird Indigo Grayshadow Smoke