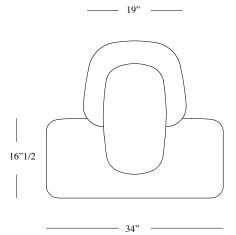

### **Upholstery Special Collection**

Leather Nabuk Bouclé

60x67x78 H cm seat height 42 cm

23"x 26"x 30"H Seat height 16"1/2