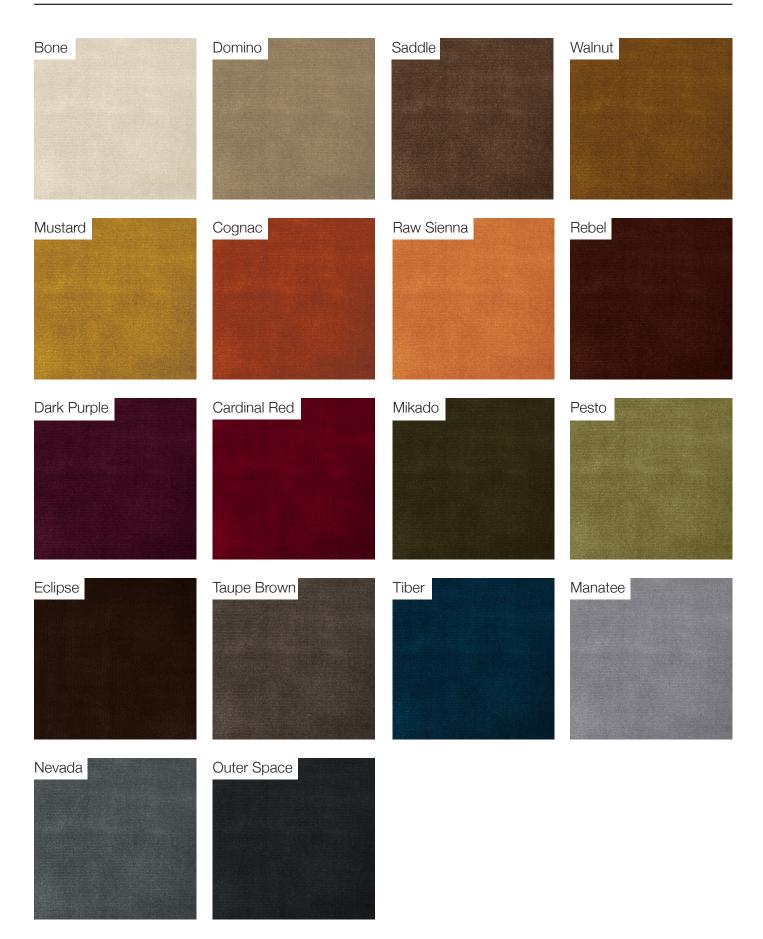

### **Upholstery Special Collection**

Leather Nabuk Bouclé

60x67x78 H cm seat height 42 cm

23"x 26"x 30"H Seat height 16"1/2

# **Upholstery Special Collection**

Leather Soul White Lamb GR Clay Antilope Siam Berry Lavander Potpourri Claw Terragon Parchment Birch Bottle Turquoise Steel Bird Indigo Grayshadow Smoke