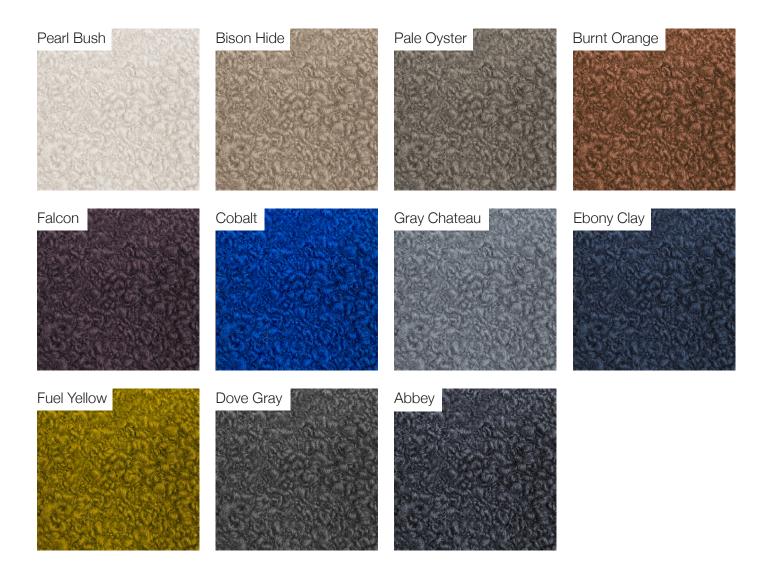

### **Upholstery Special Collection**

Leather Nabuk Bouclé

60x67x78 H cm seat height 42 cm

23"x 26"x 30"H Seat height 16"1/2

# **Upholstery Special Collection**

Leather Soul White Lamb GR Clay Antilope Siam Berry Lavander Potpourri Claw Terragon Parchment Birch Bottle Turquoise Steel Bird Indigo Grayshadow Smoke