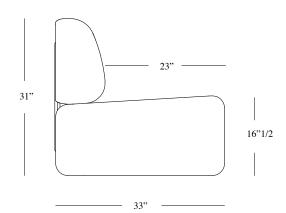

### **Upholstery Special Collection**

Leather Nabuk Bouclé

60x67x78 H cm seat height 42 cm

23"x 26"x 30"H Seat height 16"1/2