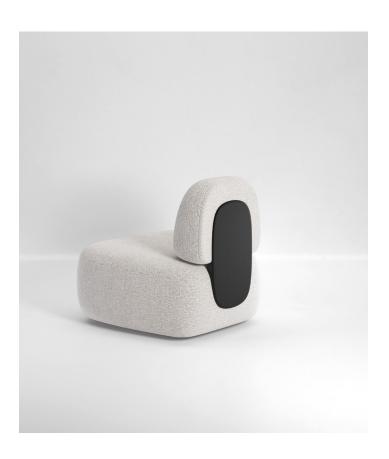

# **Clip Lounge Chair**

### Finishes

#### **Wood Finishes**

Dark Stained Walnut Natural Walnut White Oak Grey Stained Walnut

### **Upholstery Standard Collection**

Cotton Coco Velvet

### **Upholstery Premium Collection**

Soft Bouclé Panama Bouclé Mélange Nativo

### **Upholstery Special Collection**

Leather Nabuk Bouclé

60x67x78 H cm seat height 42 cm

23"x 26"x 30"H Seat height 16"1/2



### POSSIBLE CUSTOMISATION

Back and Seat Height Width Depth

Any RAL for the wood

Seat: Plywood structure with elasticated webbing supporting several layers of non-deformable foam. Lined and upholstered in any of our range of fabrics or customers own material. Back: Plywood structure with several layers of carved non-deformable foam. Reverse wood: Cut and chamfered solid stained Ash wood with hidden steel support plate. Felt glides. Comes assembled.

Cod. CLIP







## Wood Finishes









## **Upholstery Standard Collection**

## Cotton



### Cocò





# **Upholstery Premium Collection**

Nativo



## Soft Bouclé



### Panama









## Bouclé Melange









# **Upholstery Special Collection**

Leather Soul White Lamb GR Clay Antilope Siam Berry Lavander Potpourri Claw Terrago