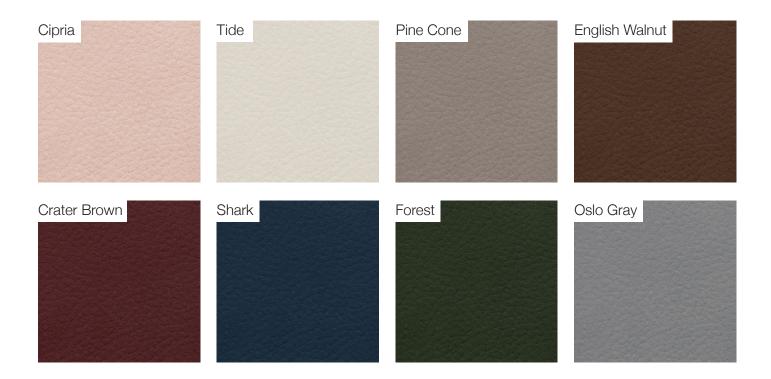

### **Upholstery Special Collection**

Leather Nabuk Bouclé

60x67x78 H cm seat height 42 cm

23"x 26"x 30"H Seat height 16"1/2

# **Upholstery Special Collection**

Leather Soul White Lamb GR Clay Antilope Siam Berry Lavander Potpourri Claw Terragon Parchment Birch Bottle Turquoise Steel Bird Indigo Grayshadow Smoke