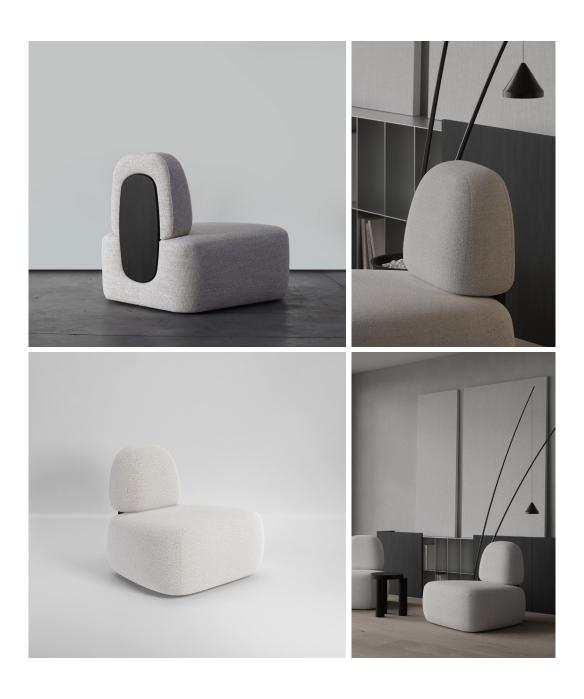

# **Clip Lounge Chair**

### POSSIBLE CUSTOMISATION

Back and Seat Height Width Depth

Any RAL for the wood

Seat: Plywood structure with elasticated webbing supporting several layers of non-deformable foam. Lined and upholstered in any of our range of fabrics or customers own material. Back: Plywood structure with several layers of carved non-deformable foam. Reverse wood: Cut and chamfered solid stained Ash wood with hidden steel support plate. Felt glides. Comes assembled.

Cod. CLIP