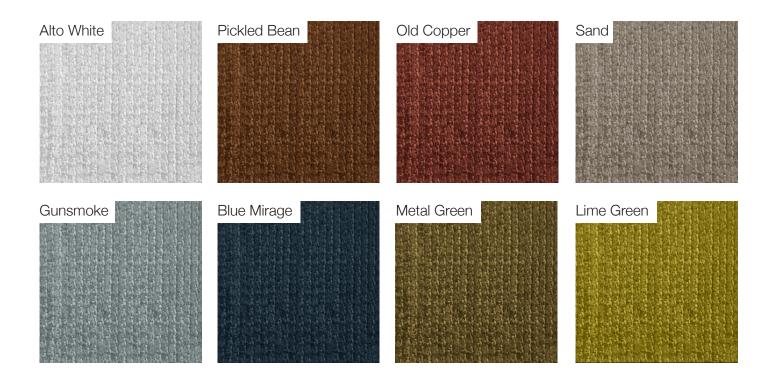

m Collection**

Soft Bouclé Panama Bouclé Mélange Nativo

### **Upholstery Special Collection**

Leather Nabuk Bouclé

60x67x78 H cm seat height 42 cm

23"x 26"x 30"H Seat height 16"1/2



### POSSIBLE CUSTOMISATION

Back and Seat Height Width Depth

Any RAL for the wood

Seat: Plywood structure with elasticated webbing supporting several layers of non-deformable foam. Lined and upholstered in any of our range of fabrics or customers own material. Back: Plywood structure with several layers of carved non-deformable foam. Reverse wood: Cut and chamfered solid stained Ash wood with hidden steel support plate. Felt glides. Comes assembled.

Cod. CLIP







## Wood Finishes









## **Upholstery Standard Collection**

## Cotton



### Cocò





# **Upholstery Premium Collection**

Nativo



## Soft Bouclé



### Panama









## Bouclé Melange









# **Upholstery Special Collection**

Leather Soul White Lamb GR Clay Antilope Siam Berry Lavander Potpourri Claw Terragon Parchment Birch Bottle Turquoise Steel Bird Indigo Grayshadow Smoke