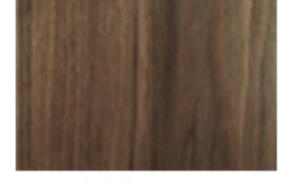

# GO Sideboard

GO Sideboard is a stylish storage cabinet to dress up your living space while adding storage. Constructed in wood veneer with colorful lacquered wood doors. It is part of a collection with the GO Sideboard. Available in a number of different materials, finishes and combinations.

Size: 77" W x 20"D x 31" H



\* As Pictured:

Oak wood structure Aloe lacquered doors

GO sideboard



TECHNICAL CHARACTERISTICS **Structure:** constructed in plywood veneer

Doors: Lacquered mdf

GO INTERIOR sideboard





# WOOD FINISHES

# Structure

#### WOOD VENEER





Natural Oak

Natural Walnut

# Doors

# LACQUERED WOOD