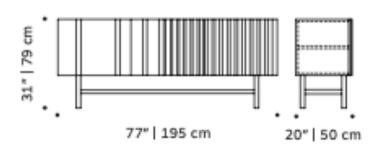

Size: 77" W x 20"D x 31" H

\* As Pictured:

Oak wood structure Aloe lacquered doors

GO sideboard

TECHNICAL CHARACTERISTICS **Structure:** constructed in plywood veneer

Doors: Lacquered mdf

GO INTERIOR sideboard