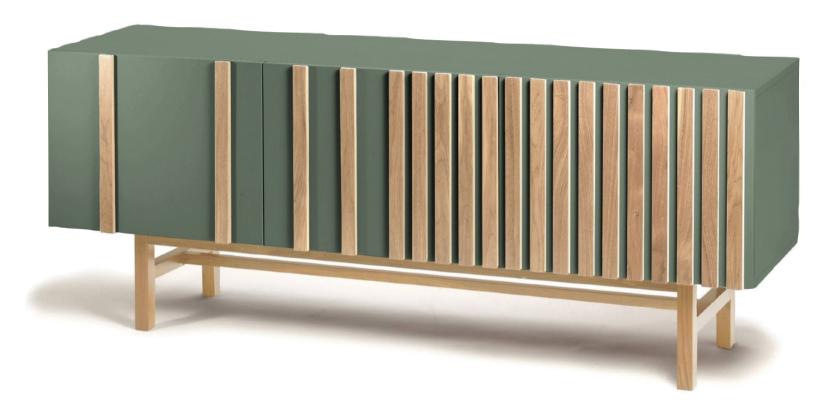

# GO Sideboard

GO Sideboard is a stylish storage cabinet to dress up your living space while adding storage. Constructed in wood veneer with colorful lacquered wood doors. It is part of a collection with the GO Sideboard. Available in a number of different materials, finishes and combinations.

Size: 77" W x 20"D x 31" H

\* As Pictured:

Oak wood structure Aloe lacquered doors

GO sideboard

TECHNICAL CHARACTERISTICS **Structure:** constructed in plywood veneer

Doors: Lacquered mdf

GO INTERIOR sideboard