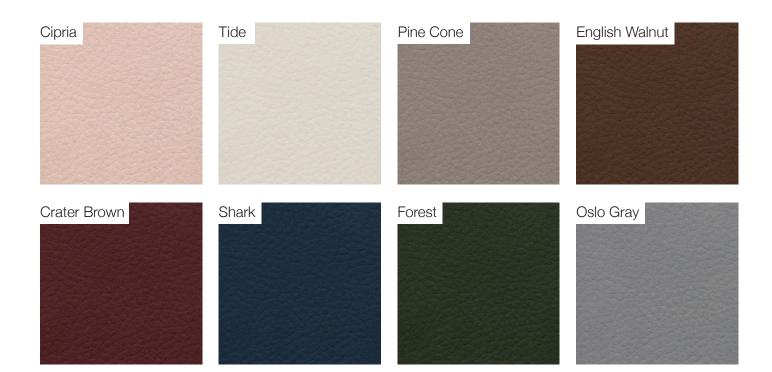

#### **Upholstery Special Collection**

Leather Nabuk Bouclé

180x75x100 H cm seat height 42 cm

71"x 29"1/2 x 39"H Seat height 16"1/2

# **Upholstery Special Collection**

Leather