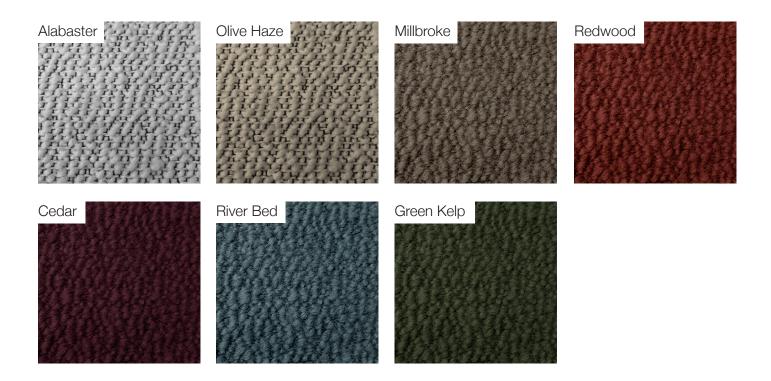

#### **Upholstery Special Collection**

Leather Nabuk Bouclé

180x75x100 H cm seat height 42 cm

71"x 29"1/2 x 39"H Seat height 16"1/2

# **Upholstery Special Collection**

Leather

## Nabuk

### Bouclé