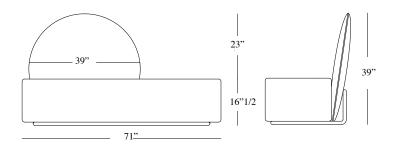

#### **Upholstery Special Collection**

Leather Nabuk Bouclé

180x75x100 H cm seat height 42 cm

71"x 29"1/2 x 39"H Seat height 16"1/2