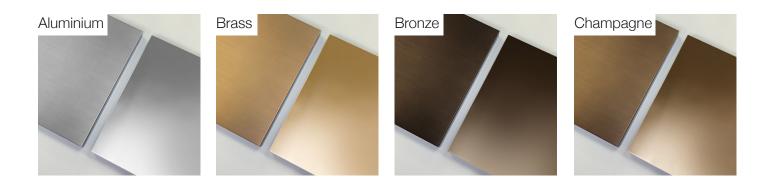

#### **Metal Finishes**

Satin Aluminium Satin Brass Satin Bronze Satin Champagne

Polished Aluminium **Polished Brass** Polished Bronze Polished Champagne