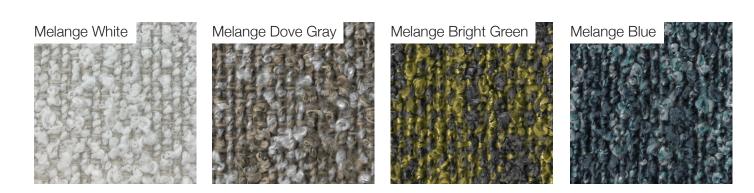

#### **Upholstery Special Collection**

Leather Nabuk Bouclé

180x75x100 H cm seat height 42 cm

71"x 29"1/2 x 39"H Seat height 16"1/2

#### Bouclé Melange