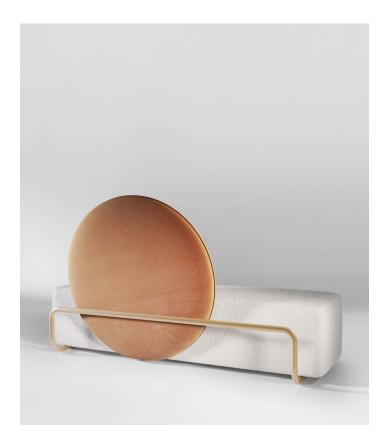

# Horizon Sofa



# **Horizon Sofa**

#### Finishes

#### **Metal Finishes**

Satin Aluminium Satin Brass Satin Bronze Satin Champagne

Polished Aluminium **Polished Brass** Polished Bronze Polished Champagne

#### Metal Lacquered

Off White Cenere Jet Black Blue Cenere

#### **Upholstery Standard Collection**

Cotton Coco Velvet

#### **Upholstery Premium Collection**

Soft Bouclé Panama Bouclé Mélange Nativo

#### **Upholstery Special Collection**

Leather Nabuk Bouclé

180x75x100 H cm seat height 42 cm

71"x 29"1/2 x 39"H Seat height 16"1/2



#### POSSIBLE CUSTOMISATION

Back and Seat Height Width Depth

Any RAL for the metal

Seat: Plywood construction with elasticated webbing supporting several layers of non-deformable foam. Lined and upholstered in any of our range of fabrics or customers own material.

Back: Free-moving, front and back padded and upholstered plywood circle with recessed fabric piping around perimeter. Base: Bent 30mm steel tubing which acts as both the base of the sofa and support for the back with felt glides can be finished in any of our metal finishes. Upholstery non-removable. Comes assembled.

Cod. HRZ











# Metal: Satin / Polished



### Metal Lacquered









# **Upholstery Standard Collection**

Cotton



Cocò



### Velvet

| Bone        | Domino       | Saddle     | Walnut  |
|---------