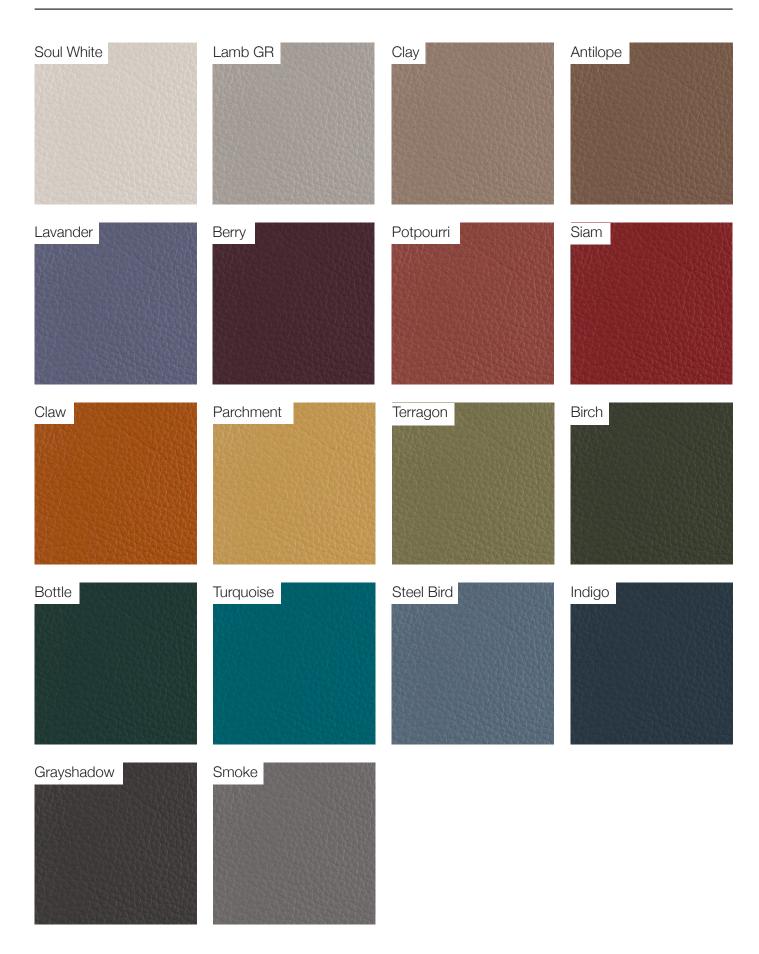

#### **Upholstery Special Collection**

Leather Nabuk Bouclé

180x75x100 H cm seat height 42 cm

71"x 29"1/2 x 39"H Seat height 16"1/2

# **Upholstery Special Collection**

Leather