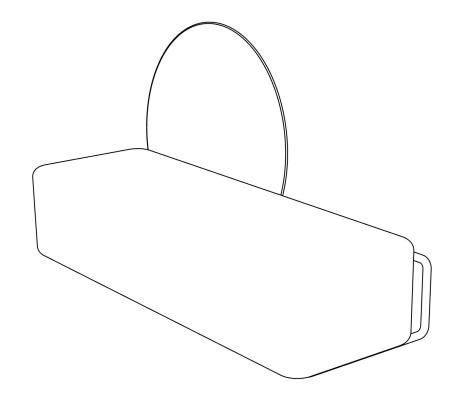

Back: Free-moving, front and back padded and upholstered plywood circle with recessed fabric piping around perimeter. Base: Bent 30mm steel tubing which acts as both the base of the sofa and support for the back with felt glides can be finished in any of our metal finishes. Upholstery non-removable. Comes assembled.