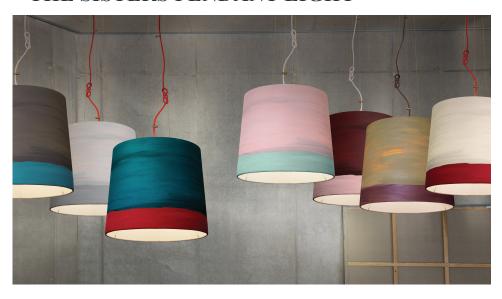

## THE SISTERS PENDANT LIGHT

The Sisters Pendant Lamps collection are characterized by refined and nuanced painterly color relationships. These lamps have been prepared in the manner of traditional paintings, in other words, a canvas painted with color nuances and brush strokes. While these brush strokes are masterly and give the painting on each lamp its individual character, the lamps are entirely handmade. The texture of The Sisters cloth and colors generates a warm and cozy mood, accenting the finish of the cloth and brush strokes. The lamps in this collection are available in nine different color tones creating various moods and can be varied in various color combinations creating a rich bouquet of nuances within a room.