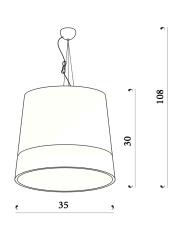

#### the sisters extra large

pendant lamp

product code — sis xl p

#### **Technical information**

 $voltage - 110 v \sim 60 Hz$ 

light-bulb type — 3x max 60w

light-bulb socket —— E27

material — plastic, painted canvas, steel

environment — indoor certifaications — ( )

handmade in EU