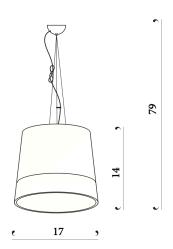

### the sisters medium

pendant lamp

product code — sis m p

#### Technical information

 $voltage - 110 v \sim 60 Hz$ 

light-bulb type — 1x max 60w

light-bulb socket — E27

material --- painted canvas, wood

environment — indoor

certifaications — (

handmade in EU