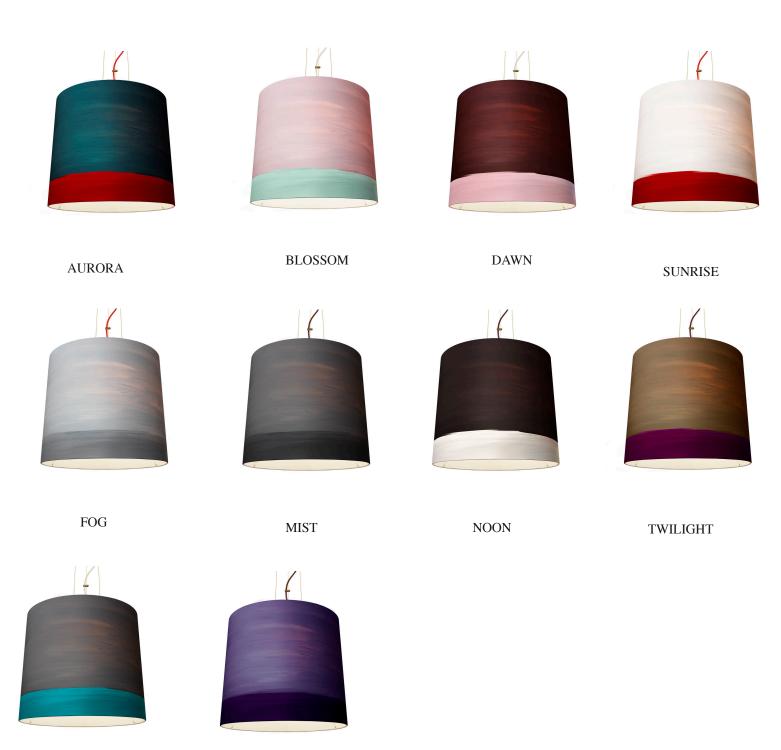

## THE SISTERS PENDANT LIGHT

The Sisters Pendant Lamps collection are characterized by refined and nuanced painterly color relationships. These lamps have been prepared in the manner of traditional paintings, in other words, a canvas painted with color nuances and brush strokes. While these brush strokes are masterly and give the painting on each lamp its individual character, the lamps are entirely handmade. The texture of The Sisters cloth and colors generates a warm and cozy mood, accenting the finish of the cloth and brush strokes. The lamps in this collection are available in nine different color tones creating various moods and can be varied in various color combinations creating a rich bouquet of nuances within a room.