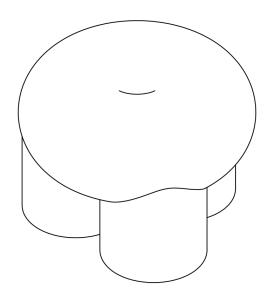

# **Ollie Pouf**

### Finishes

#### Upholstery Standard Collection

Cotton Coco

#### **Upholstery Premium Collection**

Suede Soft Bouclé Panama Bouclé Mélange Nativo

#### **Upholstery Special Collection**

Leather Nabuk Bouclé

54x54x cm seat height 42 cm

21"x 21"x seat height 16"1/2



#### POSSIBLE CUSTOMISATION

Seat Height

Seat: Carved plywood structure with recess to accept legs. Padded with several layers of non-deformable foam. Lined and upholstered in any of our range of fabrics or customers own material. Legs: Padded and upholstered wooden legs with fixings to seat. Felt glides. Upholstery non-removable. Comes assembled.

### Dimensions

Cod. OLLIE







# **Upholstery Standard Collection**

Cotton



Cocò



# **Upholstery Premium Collection**

Suede



# Soft Bouclé