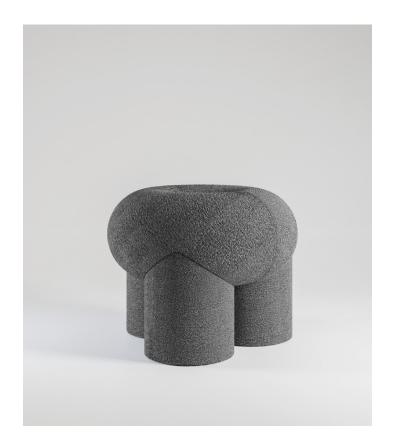

# **Ollie Pouf**

#### POSSIBLE CUSTOMISATION

Seat Height

Seat: Carved plywood structure with recess to accept legs. Padded with several layers of non-deformable foam. Lined and upholstered in any of our range of fabrics or customers own material. Legs: Padded and upholstered wooden legs with fixings to seat. Felt glides. Upholstery non-removable. Comes assembled.