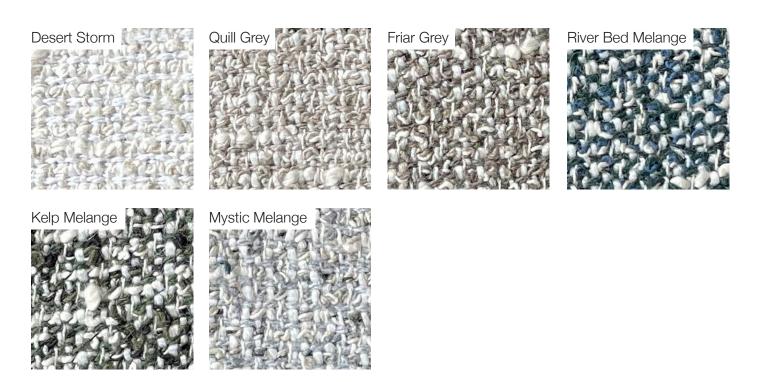

# **Ollie Pouf**

### Finishes

#### Upholstery Standard Collection

Cotton Coco

#### **Upholstery Premium Collection**

Suede Soft Bouclé Panama Bouclé Mélange Nativo

#### **Upholstery Special Collection**

Leather Nabuk Bouclé

54x54x cm seat height 42 cm

21"x 21"x seat height 16"1/2



#### POSSIBLE CUSTOMISATION

Seat Height

Seat: Carved plywood structure with recess to accept legs. Padded with several layers of non-deformable foam. Lined and upholstered in any of our range of fabrics or customers own material. Legs: Padded and upholstered wooden legs with fixings to seat. Felt glides. Upholstery non-removable. Comes assembled.

### Dimensions

Cod. OLLIE







# **Upholstery Standard Collection**

Cotton



Cocò



# **Upholstery Premium Collection**

Suede



# Soft Bouclé



Panama



### Bouclé Melange



## Nativo



# **Upholstery Special Collection**

Leather



## Nabuk



## Bouclé