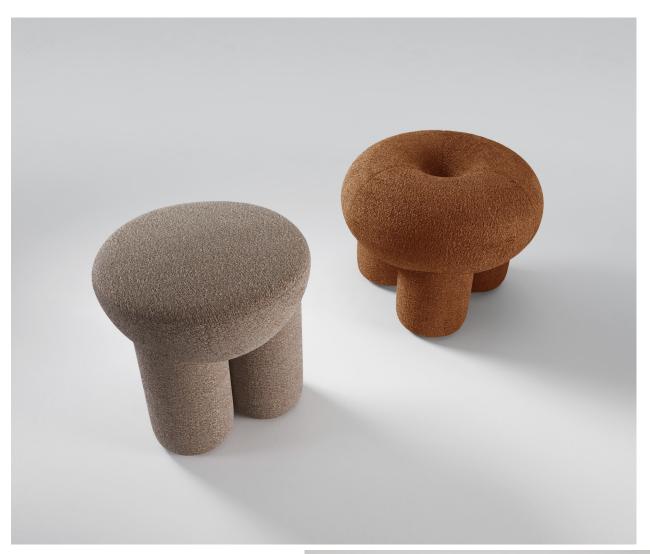

# **Ollie Pouf**

### Finishes

#### Upholstery Standard Collection

Cotton Coco

#### **Upholstery Premium Collection**

Suede Soft Bouclé Panama Bouclé Mélange Nativo

#### **Upholstery Special Collection**

Leather Nabuk Bouclé

54x54x cm seat height 42 cm

21"x 21"x seat height 16"1/2



#### POSSIBLE CUSTOMISATION

Seat Height

Seat: Carved plywood structure with recess to accept legs. Padded with several layers of non-deformable foam. Lined and upholstered in any of our range of fabrics or customers own material. Legs: Padded and upholstered wooden legs with fixings to seat. Felt glides. Upholstery non-removable. Comes assembled.

### Dimensions

Cod. OLLIE







# **Upholstery Standard Collection**

Cotton



Cocò



# **Upholstery Premium Collection**

Suede



# Soft Bouclé



Panama



### Bouclé Melange



## Nativo



# **Upholstery Special Collection**

Leather



## Nabuk



## Bouclé