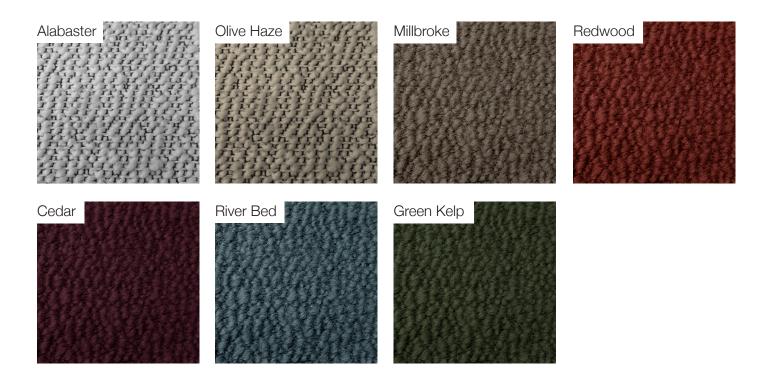

# **Ollie Pouf**

### Finishes

#### Upholstery Standard Collection

Cotton Coco

#### **Upholstery Premium Collection**

Suede Soft Bouclé Panama Bouclé Mélange Nativo

#### **Upholstery Special Collection**

Leather Nabuk Bouclé

54x54x cm seat height 42 cm

21"x 21"x seat height 16"1/2



#### POSSIBLE CUSTOMISATION

Seat Height

Seat: Carved plywood structure with recess to accept legs. Padded with several layers of non-deformable foam. Lined and upholstered in any of our range of fabrics or customers own material. Legs: Padded and upholstered wooden legs with fixings to seat. Felt glides. Upholstery non-removable. Comes assembled.

### Dimensions

Cod. OLLIE







# **Upholstery Standard Collection**

Cotton



Cocò



# **Upholstery Premium Collection**

Suede



# Soft Bouclé



Panama



### Bouclé Melange



## Nativo



# **Upholstery Special Collection**

Leather



## Nabuk



## Bouclé