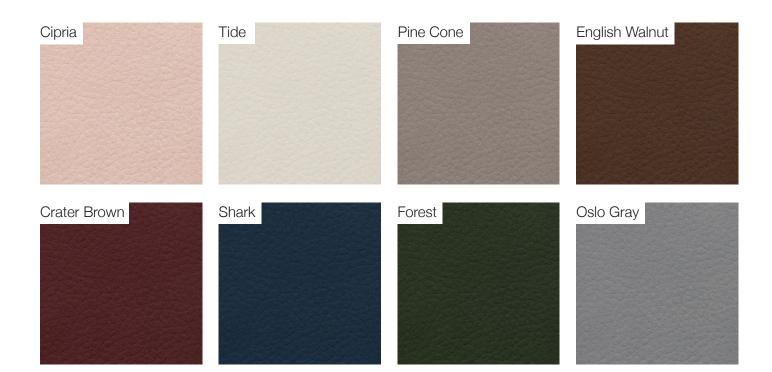

#### **Upholstery Special Collection**

Leather Nabuk Bouclé

54x54x cm seat height 42 cm

21"x 21"x seat height 16"1/2

# **Upholstery Special Collection**

Leather

## Nabuk