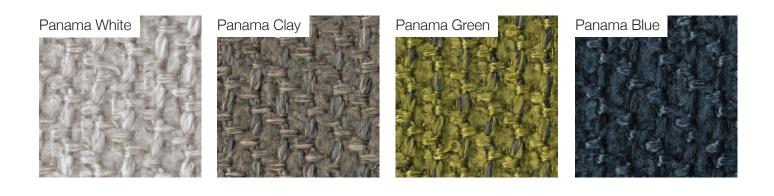

lie Pouf**

### Finishes

#### Upholstery Standard Collection

Cotton Coco

#### **Upholstery Premium Collection**

Suede Soft Bouclé Panama Bouclé Mélange Nativo

#### **Upholstery Special Collection**

Leather Nabuk Bouclé

54x54x cm seat height 42 cm

21"x 21"x seat height 16"1/2



#### POSSIBLE CUSTOMISATION

Seat Height

Seat: Carved plywood structure with recess to accept legs. Padded with several layers of non-deformable foam. Lined and upholstered in any of our range of fabrics or customers own material. Legs: Padded and upholstered wooden legs with fixings to seat. Felt glides. Upholstery non-removable. Comes assembled.

### Dimensions

Cod. OLLIE







# **Upholstery Standard Collection**

Cotton



Cocò



# **Upholstery Premium Collection**

Suede



# Soft Bouclé



Panama



### Bouclé Melange



## Nativo



# **Upholstery Special Collection**

Leather



## Nabuk



## Bouclé