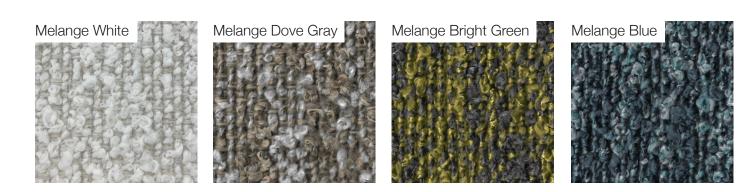

es

#### Upholstery Standard Collection

Cotton Coco

#### **Upholstery Premium Collection**

Suede Soft Bouclé Panama Bouclé Mélange Nativo

#### **Upholstery Special Collection**

Leather Nabuk Bouclé

54x54x cm seat height 42 cm

21"x 21"x seat height 16"1/2



#### POSSIBLE CUSTOMISATION

Seat Height

Seat: Carved plywood structure with recess to accept legs. Padded with several layers of non-deformable foam. Lined and upholstered in any of our range of fabrics or customers own material. Legs: Padded and upholstered wooden legs with fixings to seat. Felt glides. Upholstery non-removable. Comes assembled.

### Dimensions

Cod. OLLIE







# **Upholstery Standard Collection**

Cotton



Cocò



# **Upholstery Premium Collection**

Suede



# Soft Bouclé



Panama



### Bouclé Melange



## Nativo



# **Upholstery Special Collection**

Leather



## Nabuk



## Bouclé