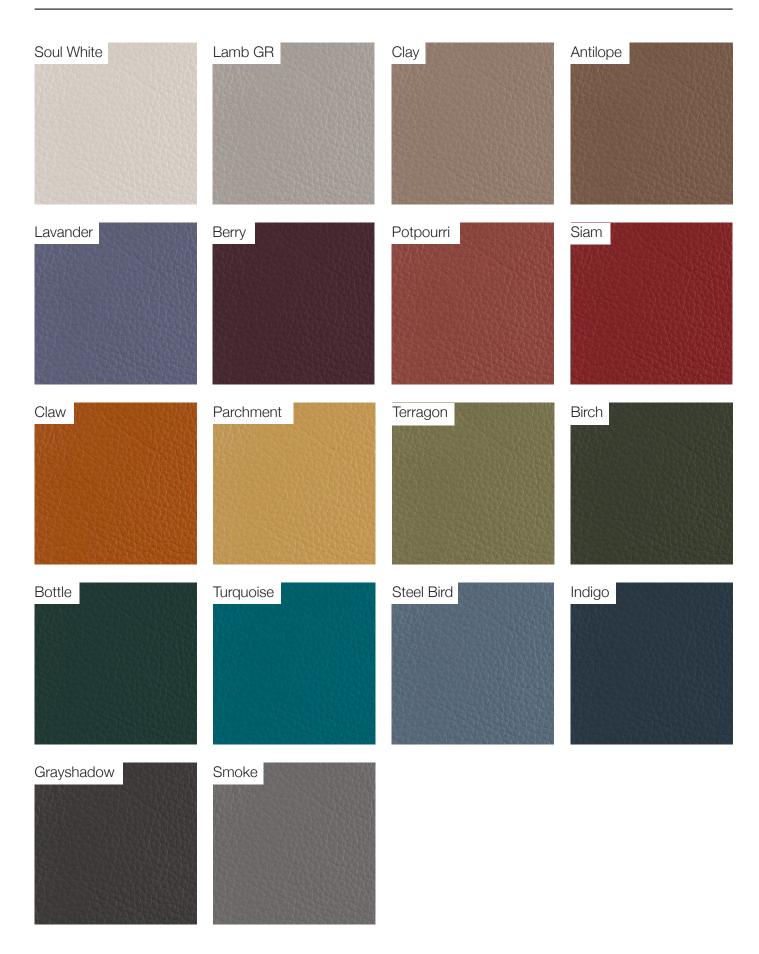

#### **Upholstery Special Collection**

Leather Nabuk Bouclé

54x54x cm seat height 42 cm

21"x 21"x seat height 16"1/2

# **Upholstery Special Collection**

Leather