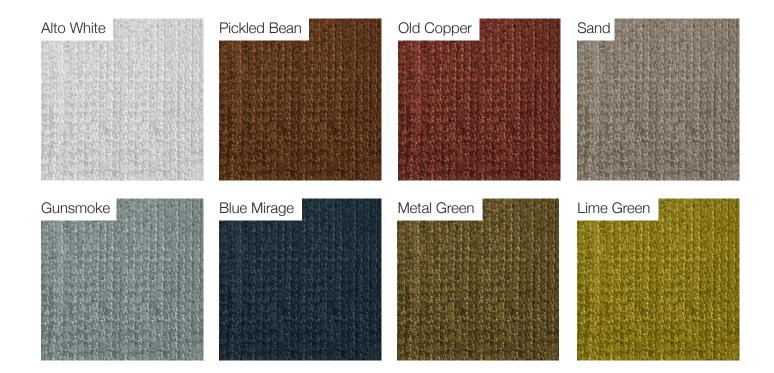

lstery Standard Collection

Cotton Coco

#### **Upholstery Premium Collection**

Suede Soft Bouclé Panama Bouclé Mélange Nativo

#### **Upholstery Special Collection**

Leather Nabuk Bouclé

54x54x cm seat height 42 cm

21"x 21"x seat height 16"1/2



#### POSSIBLE CUSTOMISATION

Seat Height

Seat: Carved plywood structure with recess to accept legs. Padded with several layers of non-deformable foam. Lined and upholstered in any of our range of fabrics or customers own material. Legs: Padded and upholstered wooden legs with fixings to seat. Felt glides. Upholstery non-removable. Comes assembled.

### Dimensions

Cod. OLLIE







# **Upholstery Standard Collection**

Cotton



Cocò



# **Upholstery Premium Collection**

Suede



# Soft Bouclé



Panama



### Bouclé Melange



## Nativo



# **Upholstery Special Collection**

Leather



## Nabuk



## Bouclé