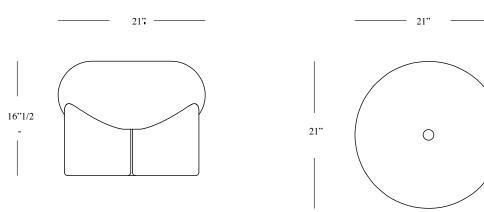

#### **Upholstery Special Collection**

Leather Nabuk Bouclé

54x54x cm seat height 42 cm

21"x 21"x seat height 16"1/2

### Dimensions

Cod. OLLIE