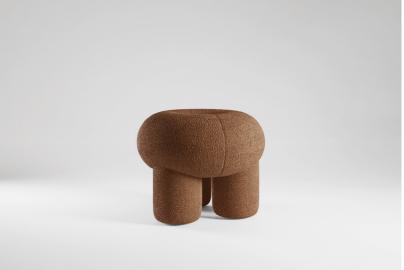

# **Ollie Pouf**

#### POSSIBLE CUSTOMISATION

Seat Height

Seat: Carved plywood structure with recess to accept legs. Padded with several layers of non-deformable foam. Lined and upholstered in any of our range of fabrics or customers own material. Legs: Padded and upholstered wooden legs with fixings to seat. Felt glides. Upholstery non-removable. Comes assembled.

### Dimensions

Cod. OLLIE