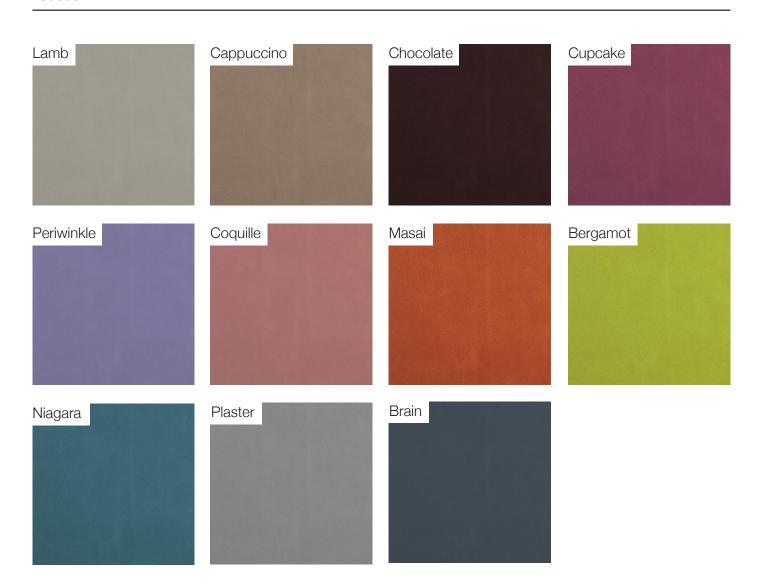

# **Ollie Pouf**

### Finishes

#### Upholstery Standard Collection

Cotton Coco

#### **Upholstery Premium Collection**

Suede Soft Bouclé Panama Bouclé Mélange Nativo

#### **Upholstery Special Collection**

Leather Nabuk Bouclé

54x54x cm seat height 42 cm

21"x 21"x seat height 16"1/2



#### POSSIBLE CUSTOMISATION

Seat Height

Seat: Carved plywood structure with recess to accept legs. Padded with several layers of non-deformable foam. Lined and upholstered in any of our range of fabrics or customers own material. Legs: Padded and upholstered wooden legs with fixings to seat. Felt glides. Upholstery non-removable. Comes assembled.

### Dimensions

Cod. OLLIE







# **Upholstery Standard Collection**

Cotton



Cocò



# **Upholstery Premium Collection**

Suede



# Soft Bouclé



Panama



### Bouclé Melange



## Nativo



# **Upholstery Special Collection**

Leather



## Nabuk



## Bouclé