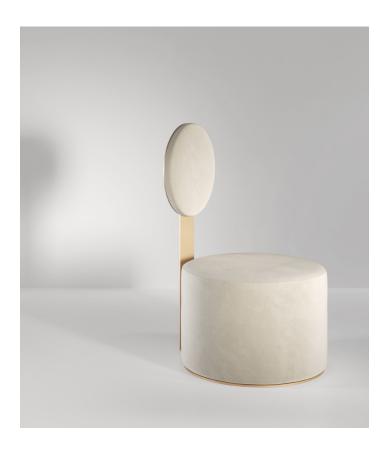

# Pop Chair

# **Pop Chair**

### POSSIBLE CUSTOMISATION

Back and Seat Height Width Depth

Any RAL for the metal

Seat: Plywood construction with elasticated webbing supporting several layers of non-deformable foam. Lined and upholstered in any of our range of fabrics or customers own material. Back: Padded Plywood back with invisible fixing. Lined and upholstered. Structure: Bent 6mm steel structure finished in any of our metal finishes. Internally fixed to base. Felt glides. Upholstery non-removable. Comes assembled.