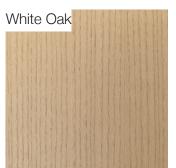

ry Premium Collection**

Suede Soft Bouclé Panama Bouclé Mélange Nativo

### **Upholstery Special Collection**

Leather Nabuk Bouclé

60x65x100 H cm seat height 42 cm

23"1/2x 25"1/2x 39"H seat height 16" 1/2



### POSSIBLE CUSTOMISATION

Back and Seat Height Width Depth

Any RAL for the metal

Seat: Plywood construction with elasticated webbing supporting several layers of non-deformable foam. Lined and upholstered in any of our range of fabrics or customers own material. Back: Padded Plywood back with invisible fixing. Lined and upholstered. Structure: Bent 6mm steel structure finished in any of our metal finishes. Internally fixed to base. Felt glides. Upholstery non-removable. Comes assembled.









# Metal: Satin / Polished









# Metal Lacquered









# Wood Finishes









# **Upholstery Standard Collection**

## Cotton



### Cocò





# **Upholstery Premium Collection**

Suede



## Soft Bouclé



### Panama









# Bouclé Melange











# **Upholstery Special Collection**

Leather Soul White Lamb GR Clay Antilope Siam Berry Lavander Potpourri Claw Terragon Parchment Birch Bottle Turquoise Steel Bird Indigo Grayshadow Smoke