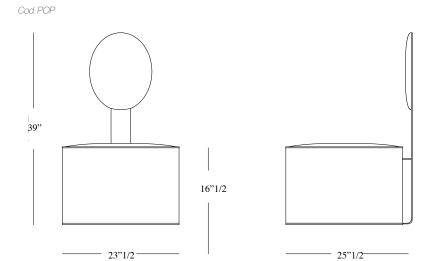

### **Upholstery Special Collection**

Leather Nabuk Bouclé

60x65x100 H cm seat height 42 cm

23"1/2x 25"1/2x 39"H seat height 16" 1/2