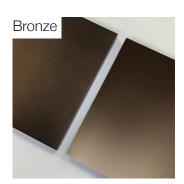

#### **Metal Finishes**

Satin Aluminium Satin Brass Satin Bronze Satin Champagne

Polished Aluminium Polished Brass Polished Bronze Polished Champagne

# Metal: Satin / Polished