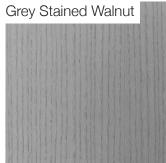

Premium Collection**

Suede Soft Bouclé Panama Bouclé Mélange Nativo

### **Upholstery Special Collection**

Leather Nabuk Bouclé

60x65x100 H cm seat height 42 cm

23"1/2x 25"1/2x 39"H seat height 16" 1/2



### POSSIBLE CUSTOMISATION

Back and Seat Height Width Depth

Any RAL for the metal

Seat: Plywood construction with elasticated webbing supporting several layers of non-deformable foam. Lined and upholstered in any of our range of fabrics or customers own material. Back: Padded Plywood back with invisible fixing. Lined and upholstered. Structure: Bent 6mm steel structure finished in any of our metal finishes. Internally fixed to base. Felt glides. Upholstery non-removable. Comes assembled.









# Metal: Satin / Polished









# Metal Lacquered









# Wood Finishes









# **Upholstery Standard Collection**

## Cotton



### Cocò





# **Upholstery Premium Collection**

Suede



## Soft Bouclé



### Panama









# Bouclé Melange











# **Upholstery Special Collection**

Leather Soul White Lamb GR Clay Antilope Siam Berry Lavander Potpourri Claw Terragon Parchment Birch Bottle Turquoise Steel Bird Indigo Grayshadow Smoke