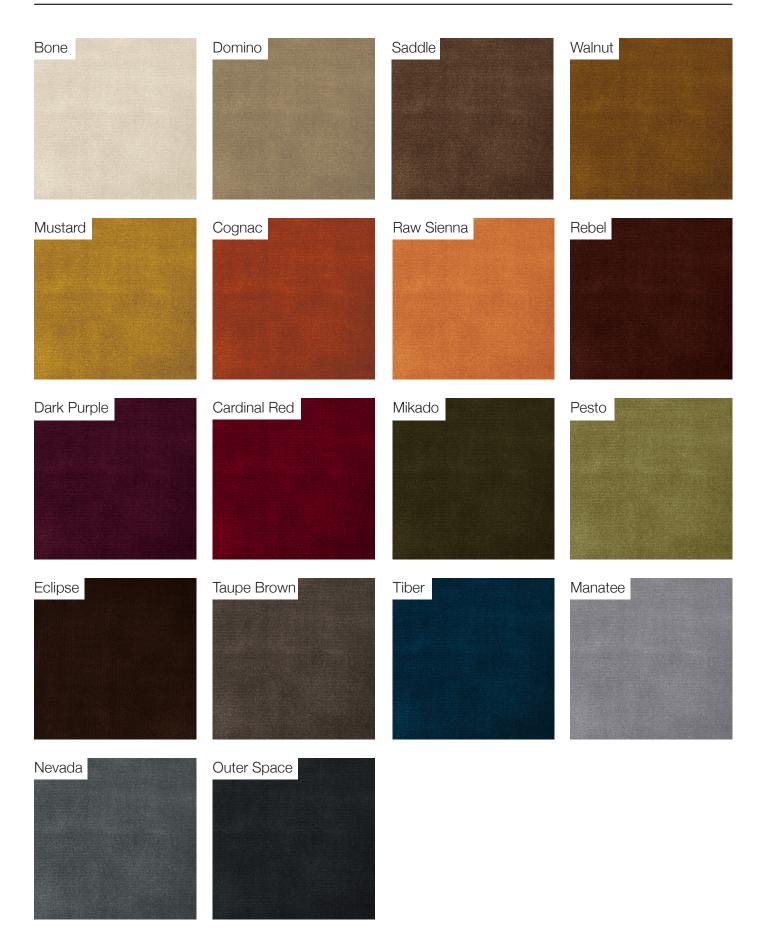

tivo

### **Upholstery Special Collection**

Leather Nabuk Bouclé

60x65x100 H cm seat height 42 cm

23"1/2x 25"1/2x 39"H seat height 16" 1/2



### POSSIBLE CUSTOMISATION

Back and Seat Height Width Depth

Any RAL for the metal

Seat: Plywood construction with elasticated webbing supporting several layers of non-deformable foam. Lined and upholstered in any of our range of fabrics or customers own material. Back: Padded Plywood back with invisible fixing. Lined and upholstered. Structure: Bent 6mm steel structure finished in any of our metal finishes. Internally fixed to base. Felt glides. Upholstery non-removable. Comes assembled.









# Metal: Satin / Polished









# Metal Lacquered









# Wood Finishes









# **Upholstery Standard Collection**

## Cotton



### Cocò





# **Upholstery Premium Collection**

Suede



## Soft Bouclé



### Panama









# Bouclé Melange











# **Upholstery Special Collection**

Leather Soul White Lamb GR Clay Antilope Siam Berry Lavander Potpourri Claw Terragon Parchment Birch Bottle Turquoise Steel Bird Indigo Grayshadow Smoke