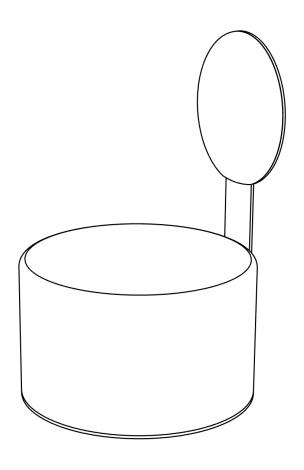

# Pop Chair



# **Pop Chair**

### **Finishes**

#### **Metal Finishes**

Satin Aluminium Satin Brass Satin Bronze Satin Champagne

Polished Aluminium Polished Brass Polished Bronze Polished Champagne

### **Metal Lacquered**

Off White Cenere Jet Black Blue Cenere

### **Upholstery Standard Collection**

Cotton Coco Velvet

#### **Upholstery Premium Collection**

Suede Soft Bouclé Panama Bouclé Mélange Nativo

### **Upholstery Special Collection**

Leather Nabuk Bouclé

60x65x100 H cm seat height 42 cm

23"1/2x 25"1/2x 39"H seat height 16" 1/2



### POSSIBLE CUSTOMISATION

Back and Seat Height Width Depth

Any RAL for the metal

Seat: Plywood construction with elasticated webbing supporting several layers of non-deformable foam. Lined and upholstered in any of our range of fabrics or customers own m