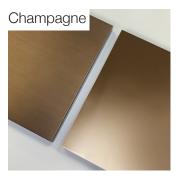

#### **Metal Finishes**

Satin Aluminium Satin Brass Satin Bronze Satin Champagne

Polished Aluminium Polished Brass Polished Bronze Polished Champagne

# Metal: Satin / Polished