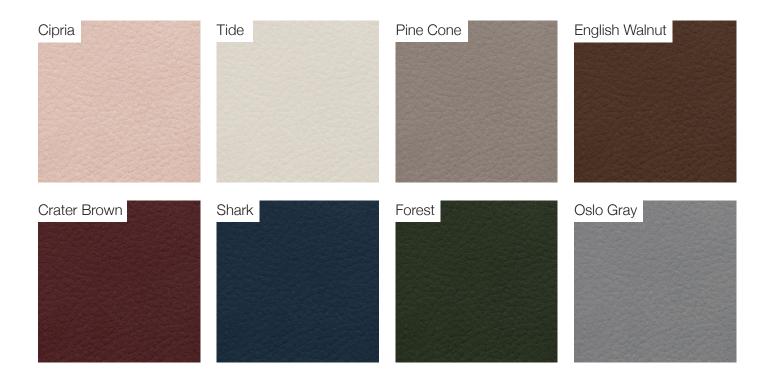

### **Upholstery Special Collection**

Leather Nabuk Bouclé

60x65x100 H cm seat height 42 cm

23"1/2x 25"1/2x 39"H seat height 16" 1/2

# **Upholstery Special Collection**

Leather Soul White Lamb GR Clay Antilope Siam Berry Lavander Potpourri Claw Terragon Parchment Birch Bottle Turquoise Steel Bird Indigo Grayshadow Smoke