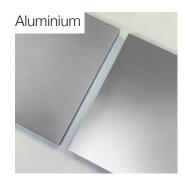

#### **Metal Finishes**

Satin Aluminium Satin Brass Satin Bronze Satin Champagne

Polished Aluminium Polished Brass Polished Bronze Polished Champagne

# Metal: Satin / Polished