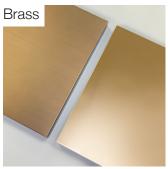

#### **Metal Finishes**

Satin Aluminium Satin Brass Satin Bronze Satin Champagne

Polished Aluminium Polished Brass Polished Bronze Polished Champagne

# Metal: Satin / Polished