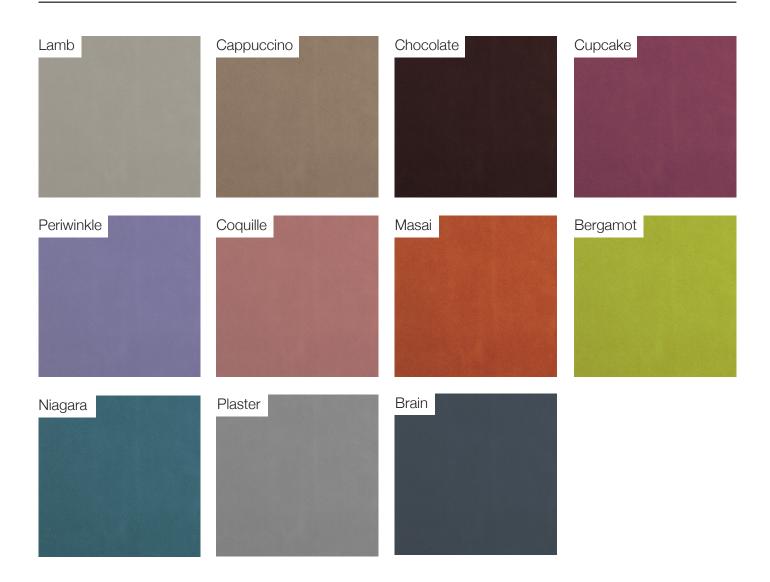

### **Upholstery Special Collection**

Leather Nabuk Bouclé

60x65x100 H cm seat height 42 cm

23"1/2x 25"1/2x 39"H seat height 16" 1/2

# **Upholstery Special Collection**

Leather Soul White Lamb GR Clay Antilope Siam Berry Lavander Potpourri Claw Terragon Parchment Birch Bottle Turquoise Steel Bird Indigo Grayshadow Smoke