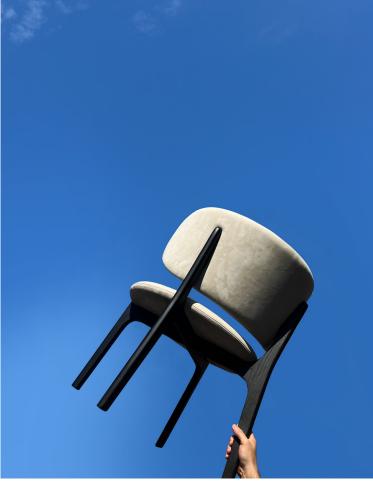

Richmond Lounge Chair**

#### Finishes

#### Wood Finishes

Dark Stained Walnut Natural Walnut White Oak Grey Stained Walnut

#### **Upholstery Standard Collection**

Cotton Coco Velvet

#### **Upholstery Premium Collection**

Suede Soft Bouclé Panama Bouclé Mélange Nativo

#### **Upholstery Special Collection**

Leather Nabuk Bouclé

#### 60x67x78 H cm seat height 42 cm 23"x 26"x 30"H seat height 16"1/2



#### POSSIBLE CUSTOMISATION

Seat Height

Any RAL for the wood

Upholstered elements: Curved plywood structure with two layers of non-deformable foam, lined and upholstered in any of our range of fabrics or customers own material. Legs: Solid stained Ash wood legs with cross joint. Rubber feet. Hidden fixings. Upholstery nonremovable. Comes assembled.

### Dimensions

Cod. RICHL









## Wood Finishes

| Dark Stained Walnut | Natural Walnut | White Oak | Grey Stained Walnut |
|---------------------|----------------|-----------|---------------------|
|                     |                |           |                     |
|                     |                |           |                     |

## **Upholstery Standard Collection**

Cotton



Cocò



### Velvet

| Bone        | Domino       | Saddle     | Walnut  |
|-------------|--------------|------------|---------|
| Mustard     | Cognac       | Raw Sienna | Rebel   |
| Dark Purple | Cardinal Red | Mikado     | Pesto   |
| Eclipse     | Taupe Brown  | Tiber      | Manatee |
| Nevada      | Outer Space  |            |         |

## **Upholstery Premium Collection**

Suede



## Soft Bouclé



Panama



#### Boucl