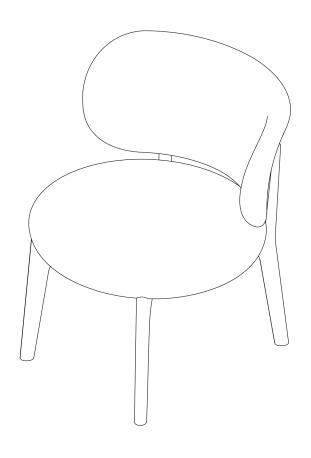

# **Richmond** Lounge Chair



## **Richmond Lounge Chair**

#### Finishes

#### Wood Finishes

Dark Stained Walnut Natural Walnut White Oak Grey Stained Walnut

#### **Upholstery Standard Collection**

Cotton Coco Velvet

#### **Upholstery Premium Collection**

Suede Soft Bouclé Panama Bouclé Mélange Nativo

#### **Upholstery Special Collection**

Leather Nabuk Bouclé

#### 60x67x78 H cm seat height 42 cm 23"x 26"x 30"H seat height 16"1/2



#### POSSIBLE CUSTOMISATION

Seat Height

Any RAL for the wood

Upholstered elements: Curved plywood structure with two layers of non-deformable foam, lined and upholstered in any of our range of fabrics or customers own material. Legs: Solid stained Ash wood legs with cross joint. Rubber feet. Hidden fixings. Upholstery nonremovable. Comes assembled.

### Dimensions

Cod. RICHL