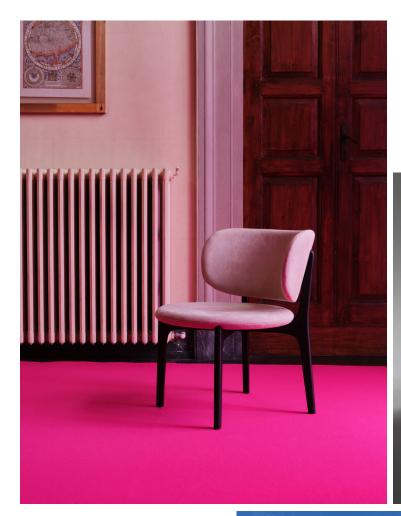

# **Richmond Lounge Chair**

#### Finishes

#### Wood Finishes

Dark Stained Walnut Natural Walnut White Oak Grey Stained Walnut

#### **Upholstery Standard Collection**

Cotton Coco Velvet

#### **Upholstery Premium Collection**

Suede Soft Bouclé Panama Bouclé Mélange Nativo

#### **Upholstery Special Collection**

Leather Nabuk Bouclé

#### 60x67x78 H cm seat height 42 cm 23"x 26"x 30"H seat height 16"1/2



#### POSSIBLE CUSTOMISATION

Seat Height

Any RAL for the wood

Upholstered elements: Curved plywood structure with two layers of non-deformable foam, lined and upholstered in any of our range of fabrics or customers own material. Legs: Solid stained Ash wood legs with cross joint. Rubber feet. Hidden fixings. Upholstery nonremovable. Comes assembled.

### Dimensions

Cod. RICHL









## Wood Finishes

| Dark Stained Walnut | Natural Walnut | White Oak | Grey Stained Walnut |
|---------------------|----------------|-----------|---------------------|
|                     |                |           |                     |
|                     |                |           |                     |

## **Upholstery Standard Collection**

Cotton



Cocò



### Velvet

| Bone        | Domino       | Saddle     | Walnut  |
|-------------|--------------|------------|---------|
| Mustard     | Cognac       | Raw Sienna | Rebel   |
| Dark Purple | Cardinal Red | Mikado     | Pesto   |
| Eclipse     | Taupe Brown  | Tiber      | Manatee |
| Nevada      | Outer Space  |            |         |

## **Upholstery Premium Collection**

Suede



## Soft Bouclé



Panama



#### B