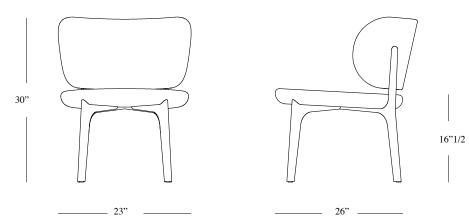

#### 60x67x78 H cm seat height 42 cm 23"x 26"x 30"H seat height 16"1/2

### Dimensions

Cod. RICHL