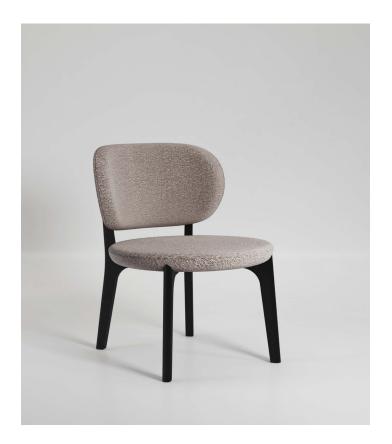

# **Richmond** Lounge Chair

## **Richmond Lounge Chair**

#### POSSIBLE CUSTOMISATION

Seat Height

Any RAL for the wood

Upholstered elements: Curved plywood structure with two layers of non-deformable foam, lined and upholstered in any of our range of fabrics or customers own material. Legs: Solid stained Ash wood legs with cross joint. Rubber feet. Hidden fixings. Upholstery nonremovable. Comes assembled.