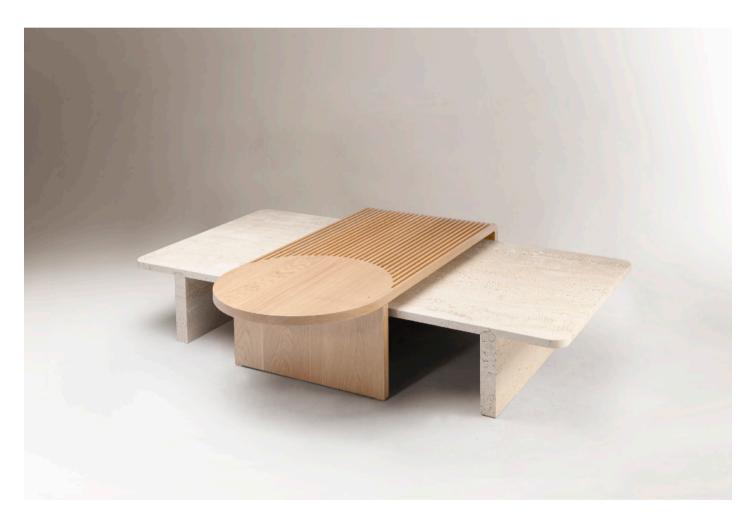

## STICK & STONE

A naturally beautiful coffee table combining straight lines and curves, and pairing wood and stone. They are sold as a pair but can be displayed different ways and also each tables individually. As a way to attain perfection, one must balance two opposite parts that complement each other and are mutually exclusive, meaning one cannot sustain without the other. This is the concept behind the Stick & Stone coffee table.

Size: 63"W X 47"1/4 D X 14"H

**Upper table** Natural Oak or Natural Walnut

**Lower table** Travertine