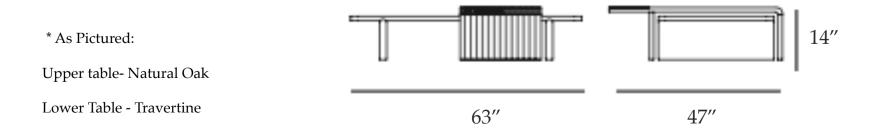

Size: 63"W X 47"1/4 D X 14"H

**Upper table** Natural Oak or Natural Walnut

**Lower table** Travertine