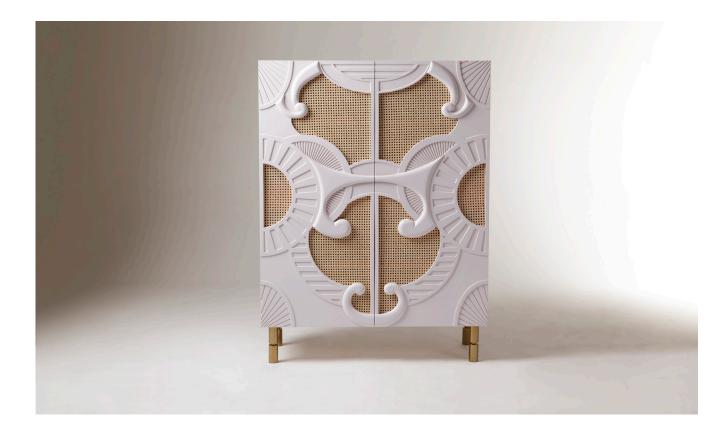

## **TRAJE DE LUCES**

BAR CABINET

Traje de Luces bar cabinet encompasses an exploration of delicate forms and a richness in details found while travelling through the south of Spain. The delicate silhouette allures you into looking inside. The unexpected feelings of surprise and passion are immediate and strong. Elegance, tradition and superior craftsmanship combined into a perfect fusion of materials to entice you continuously.

| Structure Exterior | Lacquered Mdf                                                     |                | .=            |
|--------------------|-------------------------------------------------------------------|----------------|---------------|
| Structure Interior | Lacquered Mdf                                                     |                | 65 m          |
| Rattan             | Natural Rattan                                                    |                | 199           |
| Feet               | Stainless Steel Plated Polished or Satin: Brass, Copper or Nickel | 120 cm   47 in | 53 cm   21 in |

## // as pictured

Structure Exterior – Nude Lacquered Mdf Matte finish

Structure Interior – Fuchsia Lacquered Mdf Highgloss finish

Rattan – Natural rattan

Feet - Stainless Steel Plated Polished Brass