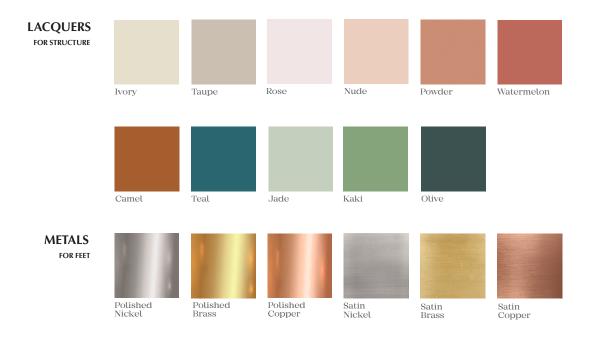

| Structure Exterior | Lacquered Mdf                                                     |                | .=            |
|--------------------|-------------------------------------------------------------------|----------------|---------------|
| Structure Interior | Lacquered Mdf                                                     |                | 65 m          |
| Rattan             | Natural Rattan                                                    |                | 199           |
| Feet               | Stainless Steel Plated Polished or Satin: Brass, Copper or Nickel | 120 cm   47 in | 53 cm   21 in |

## // as pictured

Structure Exterior – Nude Lacquered Mdf Matte finish

Structure Interior – Fuchsia Lacquered Mdf Highgloss finish

Rattan – Natural rattan

Feet - Stainless Steel Plated Polished Brass